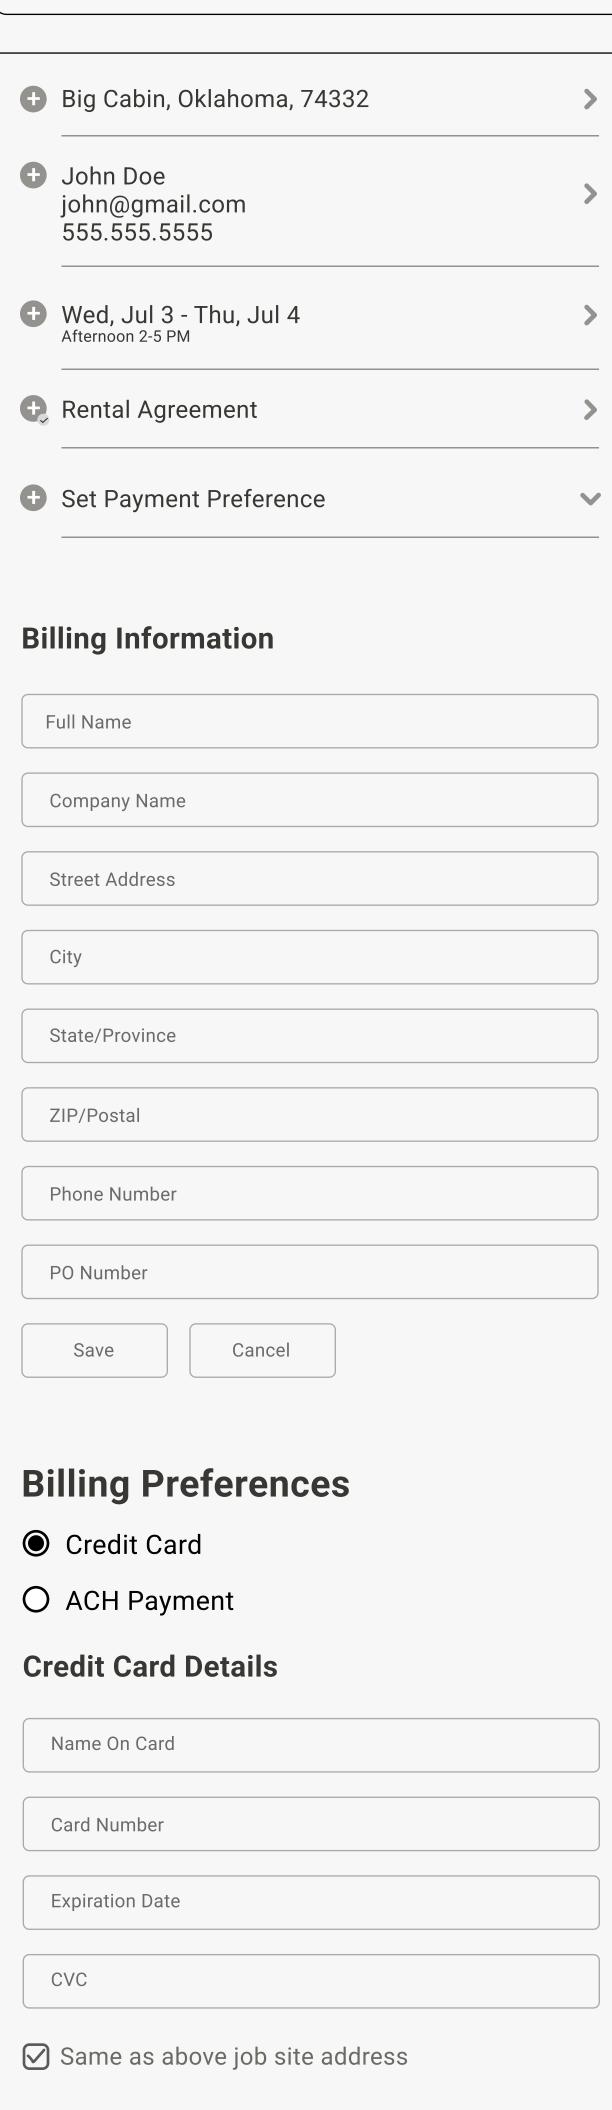

Rental Schedule

Rental Agreement

Set Payment Preference

| Order Summary               |          |  |
|-----------------------------|----------|--|
| 19 ft Electric Scissor Lift | \$300.00 |  |
| Pickup Fee                  | \$154.00 |  |
| Delivery Fee                | \$154.00 |  |
| Refundable Security Deposit | \$60.00  |  |
| REP® Cost                   | \$45.00  |  |
| Environmental Fee           | \$7.50   |  |
| Subtotal                    | \$720.50 |  |
| Tax                         | \$53.97  |  |
| Total                       | \$774.47 |  |
| SET CONTACT INFO            |          |  |

#### **Order Summary** 19 ft Electric Scissor Lift \$300.00 Pickup Fee \$154.00 Delivery Fee \$154.00 \$60.00 Refundable Security Deposit REP® Cost \$45.00 **Environmental Fee** \$7.50 Subtotal \$720.50 \$53.97 Tax \$774.47 **Total SET PAYMENT PREFERENCE**

#### **Order Summary** 19 ft Electric Scissor Lift \$300.00 Pickup Fee \$154.00 Delivery Fee \$154.00 \$60.00 Refundable Security Deposit REP® Cost \$45.00 \$7.50 **Environmental Fee** Subtotal \$720.50 \$53.97 Tax \$774.47 **Total SET PAYMENT PREFERENCE**