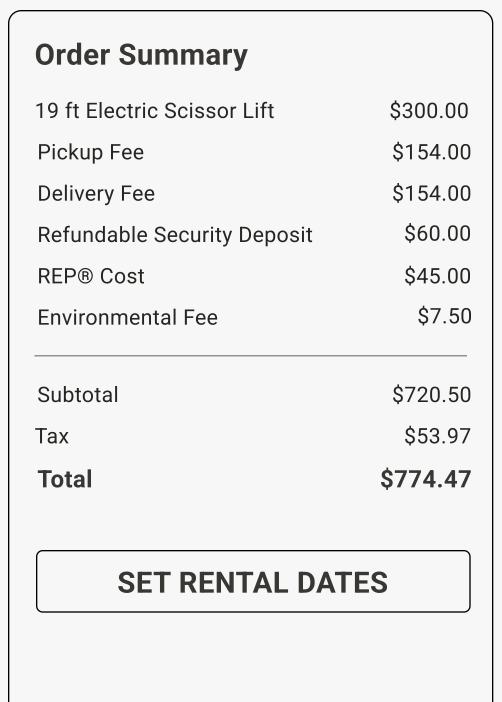

| Order Summary               |          |  |
|-----------------------------|----------|--|
| 19 ft Electric Scissor Lift | \$300.00 |  |
| Pickup Fee                  | \$154.00 |  |
| Delivery Fee                | \$154.00 |  |
| Refundable Security Deposit | \$60.00  |  |
| REP® Cost                   | \$45.00  |  |
| Environmental Fee           | \$7.50   |  |
| Subtotal                    | \$720.50 |  |
| Tax                         | \$53.97  |  |
| Total                       | \$774.47 |  |
| SET CONTACT INFO            |          |  |
|                             |          |  |

Rental Schedule

Rental Agreement

Set Payment Preference

| Order Summary               |          |  |
|-----------------------------|----------|--|
| 19 ft Electric Scissor Lift | \$300.00 |  |
| Pickup Fee                  | \$154.00 |  |
| Delivery Fee                | \$154.00 |  |
| Refundable Security Deposit | \$60.00  |  |
| REP® Cost                   | \$45.00  |  |
| Environmental Fee           | \$7.50   |  |
| Subtotal                    | \$720.50 |  |
| Tax                         | \$53.97  |  |
| Total                       | \$774.47 |  |
| SET CONTACT INFO            |          |  |

| Order Summary               |          |
|-----------------------------|----------|
| Order Summary               |          |
| 19 ft Electric Scissor Lift | \$300.00 |
| Pickup Fee                  | \$154.00 |
| Delivery Fee                | \$154.00 |
| Refundable Security Deposit | \$60.00  |
| REP® Cost                   | \$45.00  |
| Environmental Fee           | \$7.50   |
| Subtotal                    | \$720.50 |
| Tax                         | \$53.97  |
| Total                       | \$774.47 |
| SUBMIT                      |          |

#### **Order Summary** 19 ft Electric Scissor Lift \$300.00 Pickup Fee \$154.00 Delivery Fee \$154.00 \$60.00 Refundable Security Deposit REP® Cost \$45.00 **Environmental Fee** \$7.50 Subtotal \$720.50 \$53.97 Tax \$774.47 **Total SET PAYMENT PREFERENCE**

#### **Order Summary** 19 ft Electric Scissor Lift \$300.00 Pickup Fee \$154.00 Delivery Fee \$154.00 \$60.00 Refundable Security Deposit REP® Cost \$45.00 \$7.50 **Environmental Fee** Subtotal \$720.50 \$53.97 Tax \$774.47 **Total SET PAYMENT PREFERENCE**