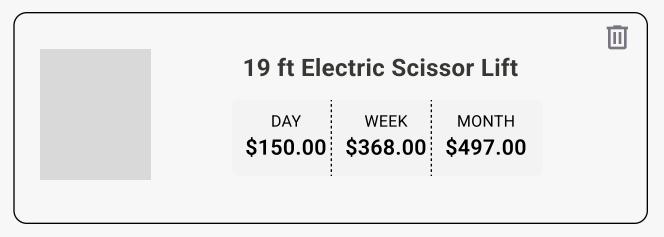

| Order Summary               |          |  |
|-----------------------------|----------|--|
| 19 ft Electric Scissor Lift | \$300.00 |  |
| Pickup Fee                  | \$154.00 |  |
| Delivery Fee                | \$154.00 |  |
| Refundable Security Deposit | \$60.00  |  |
| REP® Cost                   | \$45.00  |  |
| Environmental Fee           | \$7.50   |  |
| Subtotal                    | \$720.50 |  |
| Tax                         | \$53.97  |  |
| Total                       | \$774.47 |  |
| SET CONTACT INFO            |          |  |
|                             |          |  |

Rental Schedule

Rental Agreement

Set Payment Preference

| Order Summary               |          |  |
|-----------------------------|----------|--|
| 19 ft Electric Scissor Lift | \$300.00 |  |
| Pickup Fee                  | \$154.00 |  |
| Delivery Fee                | \$154.00 |  |
| Refundable Security Deposit | \$60.00  |  |
| REP® Cost                   | \$45.00  |  |
| Environmental Fee           | \$7.50   |  |
| Subtotal                    | \$720.50 |  |
| Tax                         | \$53.97  |  |
| Total                       | \$774.47 |  |
| SET CONTACT INFO            |          |  |

| Order Summary               |          |
|-----------------------------|----------|
| Order Summary               |          |
| 19 ft Electric Scissor Lift | \$300.00 |
| Pickup Fee                  | \$154.00 |
| Delivery Fee                | \$154.00 |
| Refundable Security Deposit | \$60.00  |
| REP® Cost                   | \$45.00  |
| Environmental Fee           | \$7.50   |
| Subtotal                    | \$720.50 |
| Tax                         | \$53.97  |
| Total                       | \$774.47 |
| SUBMIT                      |          |

#### **Order Summary** 19 ft Electric Scissor Lift \$300.00 Pickup Fee \$154.00 Delivery Fee \$154.00 \$60.00 Refundable Security Deposit REP® Cost \$45.00 **Environmental Fee** \$7.50 Subtotal \$720.50 \$53.97 Tax \$774.47 **Total SET PAYMENT PREFERENCE**

#### **Order Summary** 19 ft Electric Scissor Lift \$300.00 Pickup Fee \$154.00 Delivery Fee \$154.00 \$60.00 Refundable Security Deposit REP® Cost \$45.00 \$7.50 **Environmental Fee** Subtotal \$720.50 \$53.97 Tax \$774.47 **Total SET PAYMENT PREFERENCE**