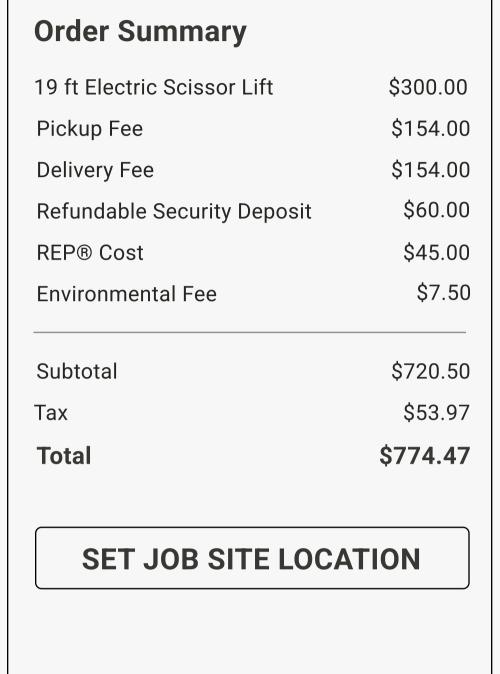

| Order Summary               |          |  |
|-----------------------------|----------|--|
| 19 ft Electric Scissor Lift | \$300.00 |  |
| Pickup Fee                  | \$154.00 |  |
| Delivery Fee                | \$154.00 |  |
| Refundable Security Deposit | \$60.00  |  |
| REP® Cost                   | \$45.00  |  |
| Environmental Fee           | \$7.50   |  |
| Subtotal                    | \$720.50 |  |
| Tax                         | \$53.97  |  |
| Total                       | \$774.47 |  |
| SET CONTACT INFO            |          |  |
|                             |          |  |

Rental Schedule

Rental Agreement

Set Payment Preference

| Order Summary               |          |  |
|-----------------------------|----------|--|
| 19 ft Electric Scissor Lift | \$300.00 |  |
| Pickup Fee                  | \$154.00 |  |
| Delivery Fee                | \$154.00 |  |
| Refundable Security Deposit | \$60.00  |  |
| REP® Cost                   | \$45.00  |  |
| Environmental Fee           | \$7.50   |  |
| Subtotal                    | \$720.50 |  |
| Tax                         | \$53.97  |  |
| Total                       | \$774.47 |  |
| SET CONTACT INFO            |          |  |

| Order Summary               |          |
|-----------------------------|----------|
| Order Summary               |          |
| 19 ft Electric Scissor Lift | \$300.00 |
| Pickup Fee                  | \$154.00 |
| Delivery Fee                | \$154.00 |
| Refundable Security Deposit | \$60.00  |
| REP® Cost                   | \$45.00  |
| Environmental Fee           | \$7.50   |
| Subtotal                    | \$720.50 |
| Tax                         | \$53.97  |
| Total                       | \$774.47 |
| SUBMIT                      |          |

#### **Order Summary** 19 ft Electric Scissor Lift \$300.00 Pickup Fee \$154.00 Delivery Fee \$154.00 \$60.00 Refundable Security Deposit REP® Cost \$45.00 **Environmental Fee** \$7.50 Subtotal \$720.50 \$53.97 Tax \$774.47 **Total SET PAYMENT PREFERENCE**