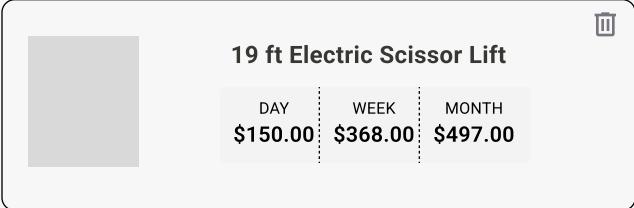

| Order Summary               |          |  |
|-----------------------------|----------|--|
| 19 ft Electric Scissor Lift | \$300.00 |  |
| Pickup Fee                  | \$154.00 |  |
| Delivery Fee                | \$154.00 |  |
| Refundable Security Deposit | \$60.00  |  |
| REP® Cost                   | \$45.00  |  |
| Environmental Fee           | \$7.50   |  |
| Subtotal                    | \$720.50 |  |
| Tax                         | \$53.97  |  |
| Total                       | \$774.47 |  |
| SET CONTACT INFO            |          |  |
|                             |          |  |

Rental Schedule

Rental Agreement

Set Payment Preference

| Order Summary               |          |  |
|-----------------------------|----------|--|
| 19 ft Electric Scissor Lift | \$300.00 |  |
| Pickup Fee                  | \$154.00 |  |
| Delivery Fee                | \$154.00 |  |
| Refundable Security Deposit | \$60.00  |  |
| REP® Cost                   | \$45.00  |  |
| Environmental Fee           | \$7.50   |  |
| Subtotal                    | \$720.50 |  |
| Tax                         | \$53.97  |  |
| Total                       | \$774.47 |  |
| SET CONTACT INFO            |          |  |

| Order Summary               |          |
|-----------------------------|----------|
| Order Summary               |          |
| 19 ft Electric Scissor Lift | \$300.00 |
| Pickup Fee                  | \$154.00 |
| Delivery Fee                | \$154.00 |
| Refundable Security Deposit | \$60.00  |
| REP® Cost                   | \$45.00  |
| Environmental Fee           | \$7.50   |
| Subtotal                    | \$720.50 |
| Tax                         | \$53.97  |
| Total                       | \$774.47 |
| SUBMIT                      |          |

#### **Order Summary** 19 ft Electric Scissor Lift \$300.00 Pickup Fee \$154.00 Delivery Fee \$154.00 \$60.00 Refundable Security Deposit REP® Cost \$45.00 **Environmental Fee** \$7.50 Subtotal \$720.50 \$53.97 Tax \$774.47 **Total SET PAYMENT PREFERENCE**

#### **Order Summary** 19 ft Electric Scissor Lift \$300.00 Pickup Fee \$154.00 Delivery Fee \$154.00 \$60.00 Refundable Security Deposit REP® Cost \$45.00 \$7.50 **Environmental Fee** Subtotal \$720.50 \$53.97 Tax \$774.47 **Total SET PAYMENT PREFERENCE**