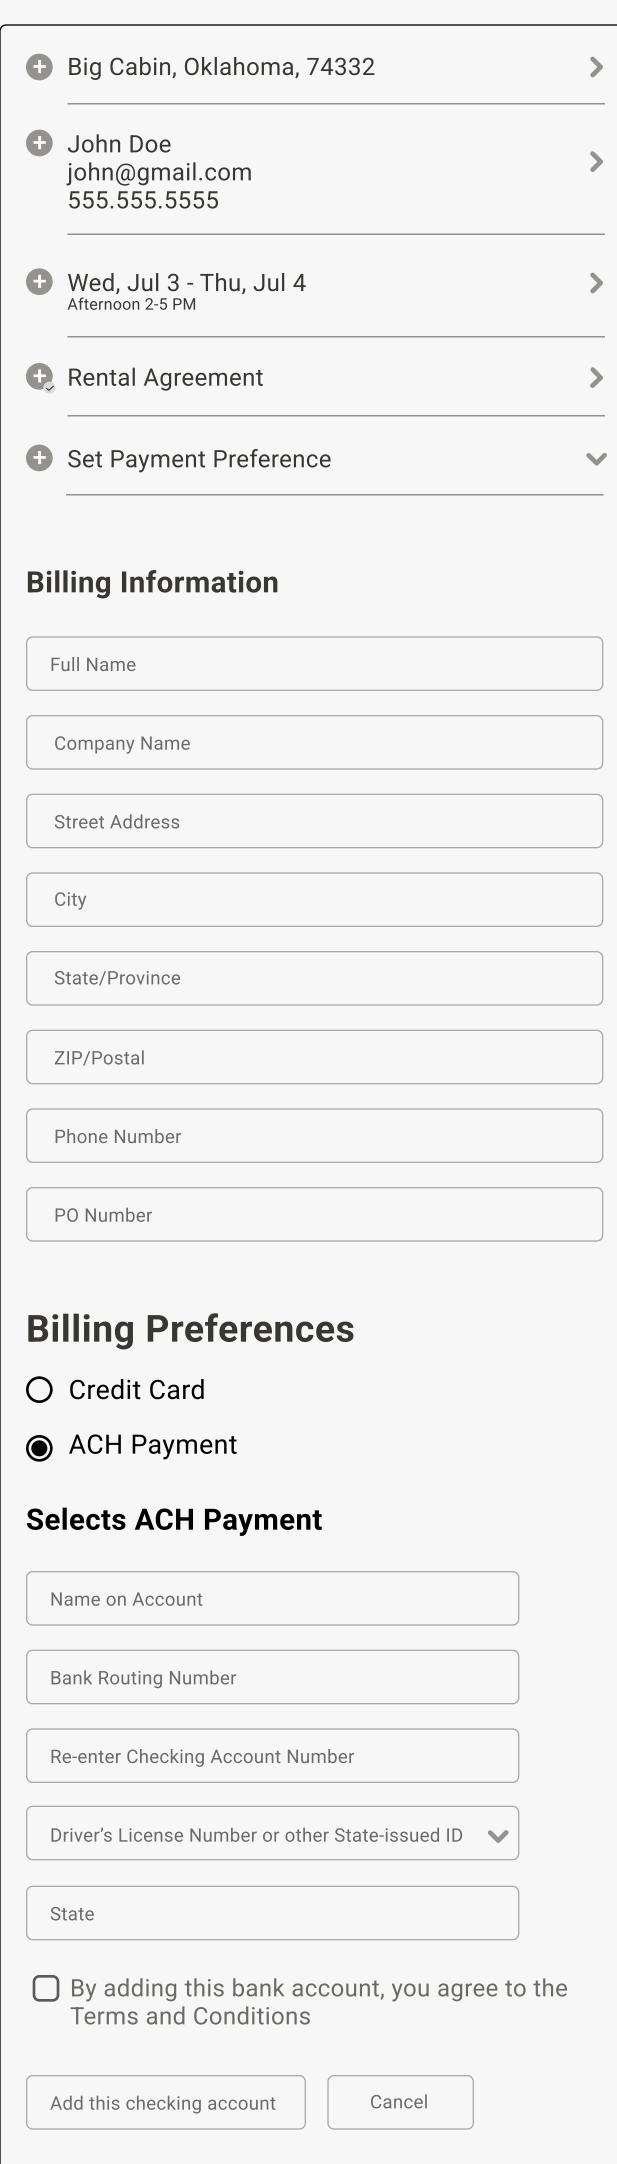

Rental Schedule

Rental Agreement

Set Payment Preference

| Order Summary               |          |  |
|-----------------------------|----------|--|
| 19 ft Electric Scissor Lift | \$300.00 |  |
| Pickup Fee                  | \$154.00 |  |
| Delivery Fee                | \$154.00 |  |
| Refundable Security Deposit | \$60.00  |  |
| REP® Cost                   | \$45.00  |  |
| Environmental Fee           | \$7.50   |  |
| Subtotal                    | \$720.50 |  |
| Tax                         | \$53.97  |  |
| Total                       | \$774.47 |  |
| SET CONTACT INFO            |          |  |