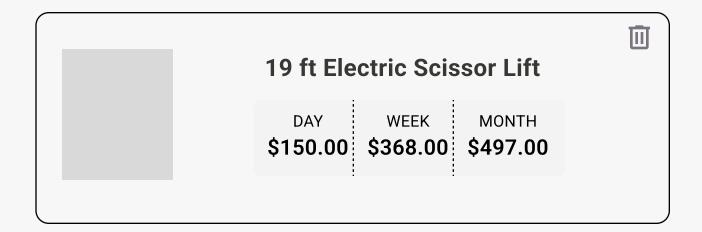

| \$53.97  |  |
| Total                       | \$774.47 |  |
| SET CONTACT INFO            |          |  |
|                             |          |  |













Rental Schedule

Rental Agreement

Set Payment Preference

| Order Summary               |          |  |
|-----------------------------|----------|--|
| 19 ft Electric Scissor Lift | \$300.00 |  |
| Pickup Fee                  | \$154.00 |  |
| Delivery Fee                | \$154.00 |  |
| Refundable Security Deposit | \$60.00  |  |
| REP® Cost                   | \$45.00  |  |
| Environmental Fee           | \$7.50   |  |
| Subtotal                    | \$720.50 |  |
| Tax                         | \$53.97  |  |
| Total                       | \$774.47 |  |
| SET CONTACT INFO            |          |  |















| Order Summary               |          |
|-----------------------------|----------|
| Order Summary               |          |
| 19 ft Electric Scissor Lift | \$300.00 |
| Pickup Fee                  | \$154.00 |
| Delivery Fee                | \$154.00 |
| Refundable Security Deposit | \$60.00  |
| REP® Cost                   | \$45.00  |
| Environmental Fee           | \$7.50   |
| Subtotal                    | \$720.50 |
| Tax                         | \$53.97  |
| Total                       | \$774.47 |
| SUBMIT                      |          |





#### **Order Summary** 19 ft Electric Scissor Lift \$300.00 Pickup Fee \$154.00 Delivery Fee \$154.00 \$60.00 Refundable Security Deposit REP® Cost \$45.00 **Environmental Fee** \$7.50 Subtotal \$720.50 \$53.97 Tax \$774.4