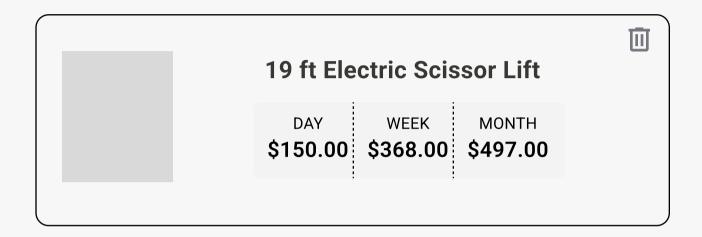

| Order Summary               |          |  |
|-----------------------------|----------|--|
| 19 ft Electric Scissor Lift | \$300.00 |  |
| Pickup Fee                  | \$154.00 |  |
| Delivery Fee                | \$154.00 |  |
| Refundable Security Deposit | \$60.00  |  |
| REP® Cost                   | \$45.00  |  |
| Environmental Fee           | \$7.50   |  |
| Subtotal                    | \$720.50 |  |
| Tax                         | \$53.97  |  |
| Total                       | \$774.47 |  |
| SET CONTACT INFO            |          |  |
|                             |          |  |

Rental Schedule

Rental Agreement

Set Payment Preference

| Order Summary               |          |  |
|-----------------------------|----------|--|
| 19 ft Electric Scissor Lift | \$300.00 |  |
| Pickup Fee                  | \$154.00 |  |
| Delivery Fee                | \$154.00 |  |
| Refundable Security Deposit | \$60.00  |  |
| REP® Cost                   | \$45.00  |  |
| Environmental Fee           | \$7.50   |  |
| Subtotal                    | \$720.50 |  |
| Tax                         | \$53.97  |  |
| Total                       | \$774.47 |  |
| SET CONTACT INFO            |          |  |

| Order Summary               |          |
|-----------------------------|----------|
| Order Summary               |          |
| 19 ft Electric Scissor Lift | \$300.00 |
| Pickup Fee                  | \$154.00 |
| Delivery Fee                | \$154.00 |
| Refundable Security Deposit | \$60.00  |
| REP® Cost                   | \$45.00  |
| Environmental Fee           | \$7.50   |
| Subtotal                    | \$720.50 |
| Tax                         | \$53.97  |
| Total                       | \$774.47 |
| SUBMIT                      |          |

#### **Order Summary** 19 ft Electric Scissor Lift \$300.00 Pickup Fee \$154.00 Delivery Fee \$154.00 \$60.00 Refundable Security Deposit REP® Cost \$45.00 **Environmental Fee** \$7.50 Subtotal \$720.50 \$53.97 Tax \$774.47 **Total SET PAYMENT PREFERENCE**

#### **Order Summary** 19 ft Electric Scissor Lift \$300.00 Pickup Fee \$154.00 Delivery Fee \$154.00 \$60.00 Refundable Security Deposit REP® Cost \$45.00 \$7.50 **Environmental Fee** Subtotal \$720.50 \$53.97 Tax \$774.47 **Total SET PAYMENT PREFERENCE**