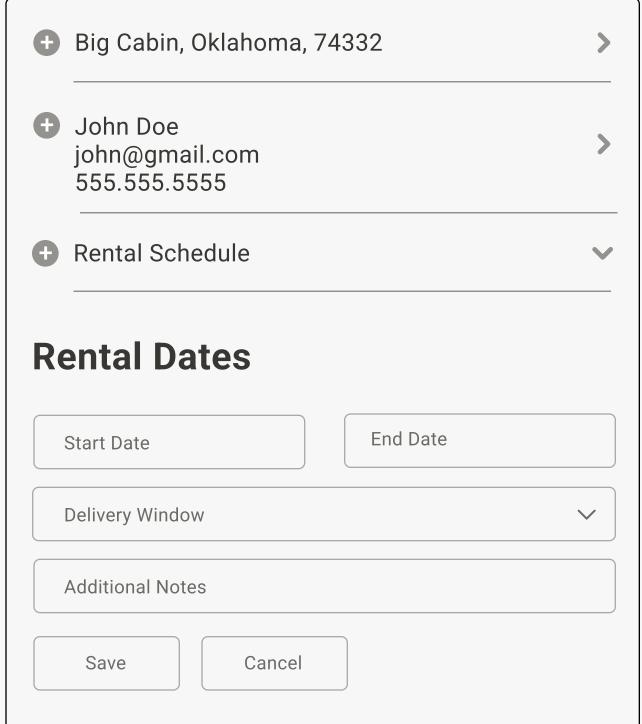

Rental Schedule

Rental Agreement

Set Payment Preference

| Order Summary               |          |  |
|-----------------------------|----------|--|
| 19 ft Electric Scissor Lift | \$300.00 |  |
| Pickup Fee                  | \$154.00 |  |
| Delivery Fee                | \$154.00 |  |
| Refundable Security Deposit | \$60.00  |  |
| REP® Cost                   | \$45.00  |  |
| Environmental Fee           | \$7.50   |  |
| Subtotal                    | \$720.50 |  |
| Tax                         | \$53.97  |  |
| Total                       | \$774.47 |  |
| SET CONTACT INFO            |          |  |