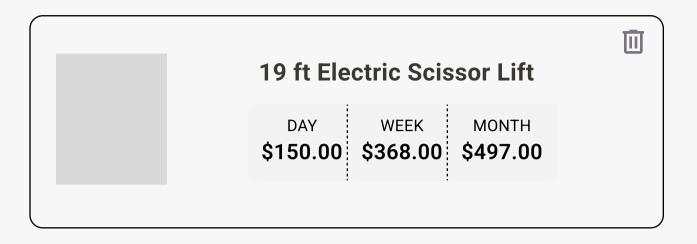

| Order Summary               |          |  |
|-----------------------------|----------|--|
| 19 ft Electric Scissor Lift | \$300.00 |  |
| Pickup Fee                  | \$154.00 |  |
| Delivery Fee                | \$154.00 |  |
| Refundable Security Deposit | \$60.00  |  |
| REP® Cost                   | \$45.00  |  |
| Environmental Fee           | \$7.50   |  |
| Subtotal                    | \$720.50 |  |
| Tax                         | \$53.97  |  |
| Total                       | \$774.47 |  |
| SET CONTACT INFO            |          |  |
|                             |          |  |

Rental Schedule

Rental Agreement

Set Payment Preference

| Order Summary               |          |  |
|-----------------------------|----------|--|
| 19 ft Electric Scissor Lift | \$300.00 |  |
| Pickup Fee                  | \$154.00 |  |
| Delivery Fee                | \$154.00 |  |
| Refundable Security Deposit | \$60.00  |  |
| REP® Cost                   | \$45.00  |  |
| Environmental Fee           | \$7.50   |  |
| Subtotal                    | \$720.50 |  |
| Tax                         | \$53.97  |  |
| Total                       | \$774.47 |  |
| SET CONTACT INFO            |          |  |

| Order Summary               |          |
|-----------------------------|----------|
| Order Summary               |          |
| 19 ft Electric Scissor Lift | \$300.00 |
| Pickup Fee                  | \$154.00 |
| Delivery Fee                | \$154.00 |
| Refundable Security Deposit | \$60.00  |
| REP® Cost                   | \$45.00  |
| Environmental Fee           | \$7.50   |
| Subtotal                    | \$720.50 |
| Tax                         | \$53.97  |
| Total                       | \$774.47 |
| SUBMIT                      |          |

#### **Order Summary** 19 ft Electric Scissor Lift \$300.00 Pickup Fee \$154.00 Delivery Fee \$154.00 \$60.00 Refundable Security Deposit REP® Cost \$45.00 **Environmental Fee** \$7.50 Subtotal \$720.50 \$53.97 Tax \$774.47 **Total SET PAYMENT PREFERENCE**

#### **Order Summary** 19 ft Electric Scissor Lift \$300.00 Pickup Fee \$154.00 Delivery Fee \$154.00 \$60.00 Refundable Security Deposit REP® Cost \$45.00 \$7.50 **Environmental Fee** Subtotal \$720.50 \$53.97 Tax \$774.47 **Total SET PAYMENT PREFERENCE**