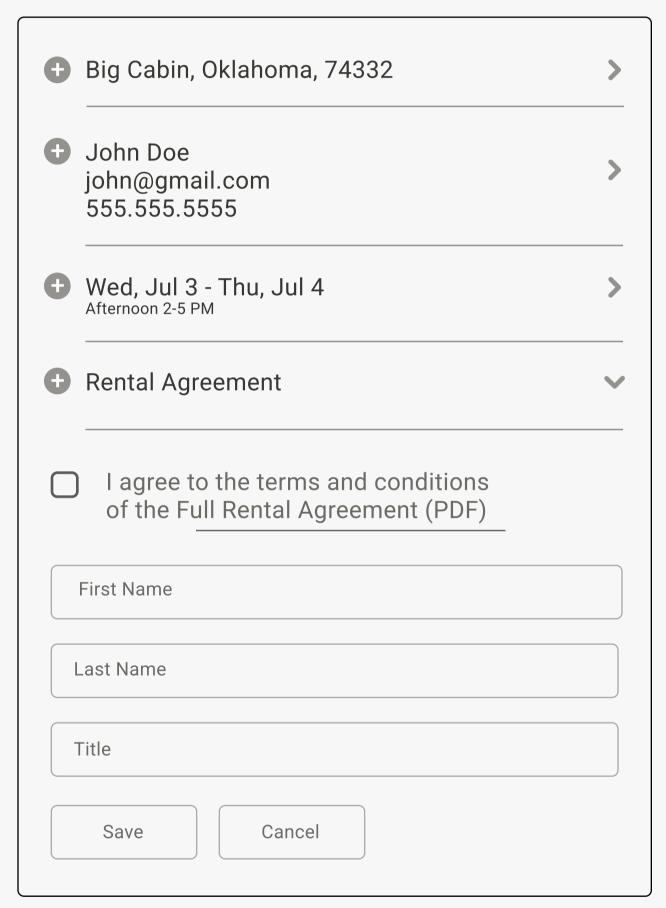

Rental Schedule

Rental Agreement

Set Payment Preference

| Order Summary               |          |  |
|-----------------------------|----------|--|
| 19 ft Electric Scissor Lift | \$300.00 |  |
| Pickup Fee                  | \$154.00 |  |
| Delivery Fee                | \$154.00 |  |
| Refundable Security Deposit | \$60.00  |  |
| REP® Cost                   | \$45.00  |  |
| Environmental Fee           | \$7.50   |  |
| Subtotal                    | \$720.50 |  |
| Tax                         | \$53.97  |  |
| Total                       | \$774.47 |  |
| SET CONTACT INFO            |          |  |