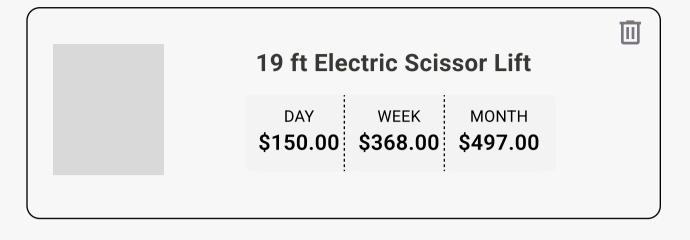

| Order Summary               |          |  |
|-----------------------------|----------|--|
| 19 ft Electric Scissor Lift | \$300.00 |  |
| Pickup Fee                  | \$154.00 |  |
| Delivery Fee                | \$154.00 |  |
| Refundable Security Deposit | \$60.00  |  |
| REP® Cost                   | \$45.00  |  |
| Environmental Fee           | \$7.50   |  |
| Subtotal                    | \$720.50 |  |
| Tax                         | \$53.97  |  |
| Total                       | \$774.47 |  |
| SET CONTACT INFO            |          |  |
|                             |          |  |

Rental Schedule

Rental Agreement

Set Payment Preference

| Order Summary               |          |  |
|-----------------------------|----------|--|
| 19 ft Electric Scissor Lift | \$300.00 |  |
| Pickup Fee                  | \$154.00 |  |
| Delivery Fee                | \$154.00 |  |
| Refundable Security Deposit | \$60.00  |  |
| REP® Cost                   | \$45.00  |  |
| Environmental Fee           | \$7.50   |  |
| Subtotal                    | \$720.50 |  |
| Tax                         | \$53.97  |  |
| Total                       | \$774.47 |  |
| SET CONTACT INFO            |          |  |

| Order Summary               |          |
|-----------------------------|----------|
| Order Summary               |          |
| 19 ft Electric Scissor Lift | \$300.00 |
| Pickup Fee                  | \$154.00 |
| Delivery Fee                | \$154.00 |
| Refundable Security Deposit | \$60.00  |
| REP® Cost                   | \$45.00  |
| Environmental Fee           | \$7.50   |
| Subtotal                    | \$720.50 |
| Tax                         | \$53.97  |
| Total                       | \$774.47 |
| SUBMIT                      |          |

#### **Order Summary** 19 ft Electric Scissor Lift \$300.00 Pickup Fee \$154.00 Delivery Fee \$154.00 \$60.00 Refundable Security Deposit REP® Cost \$45.00 **Environmental Fee** \$7.50 Subtotal \$720.50 \$53.97 Tax \$774.47 **Total SET PAYMENT PREFERENCE**

#### **Order Summary** 19 ft Electric Scissor Lift \$300.00 Pickup Fee \$154.00 Delivery Fee \$154.00 \$60.00 Refundable Security Deposit REP® Cost \$45.00 \$7.50 **Environmental Fee** Subtotal \$720.50 \$53.97 Tax \$774.47 **Total SET PAYMENT PREFERENCE**